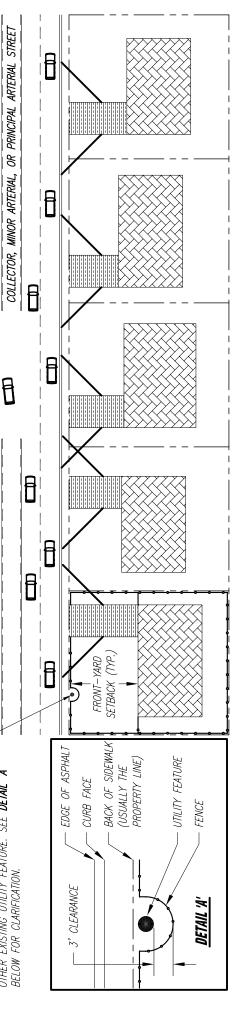

# **UTILITY CLEARANCE REQUIREMENTS**

FENCES MUST BE BUILT WITH A MINIMUM CLEARANCE OF 3' AROUND THE OUTERMOST EDGE OF ANY UTILITY. THESE UTILITIES INCLUDE FIRE HYDRANTS, WATER METERS, TELEPHONE PEDESTALS, POWER POLES, POWER BOXES, CABLE BOXES, OR ANY OTHER EXISTING UTILITY FEATURE. SEE **DETAIL 'A'** BELOW FOR CLARIFICATION.